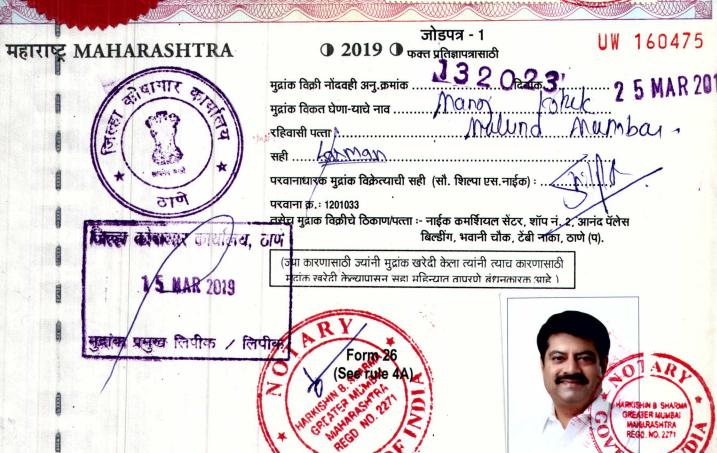

Affidavit to be filed by the candidate along with nomination papers before the returning officer for Election to House of People from 28, Mumbai North East Parliamentary Constituency.

PART - A

I, <u>Kotak Manoj Kishorbhai</u> ,Son of <u>Kishorbhai Jagjivan Kotak</u> aged <u>46</u> years, resident of <u>B/1/103</u>, <u>Sai Santosh</u>, <u>S.N. Road, Mulund (W) MUMBAI MAHARASHTRA</u> candidate at the above Election, do hereby Solemnly affirm and state on oath as under:-