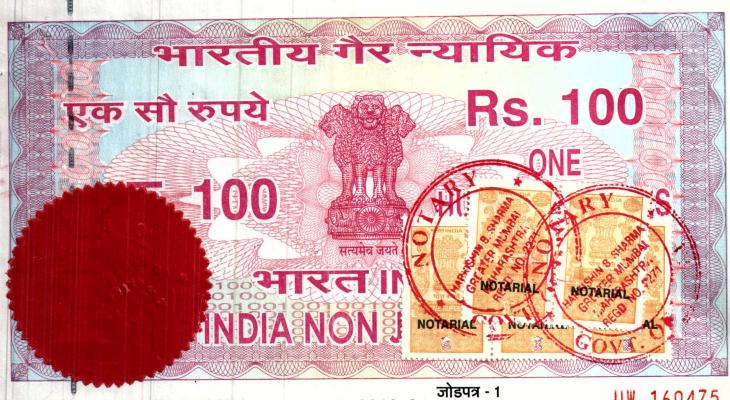

Affidavit to be filed by the candidate along with nomination papers before the returning officer for Election to House of People from 28, Mumbai North East Parliamentary Constituency.

PART - A

I, <u>Kotak Manoj Kishorbhai</u> ,Son of <u>Kishorbhai Jagjivan Kotak</u> aged <u>46</u> years, resident of <u>B/1/103</u>, <u>Sai Santosh</u>, <u>S.N. Road, Mulund (W) MUMBAI MAHARASHTRA</u> candidate at the above Election, do hereby Solemnly affirm and state on oath as under:-