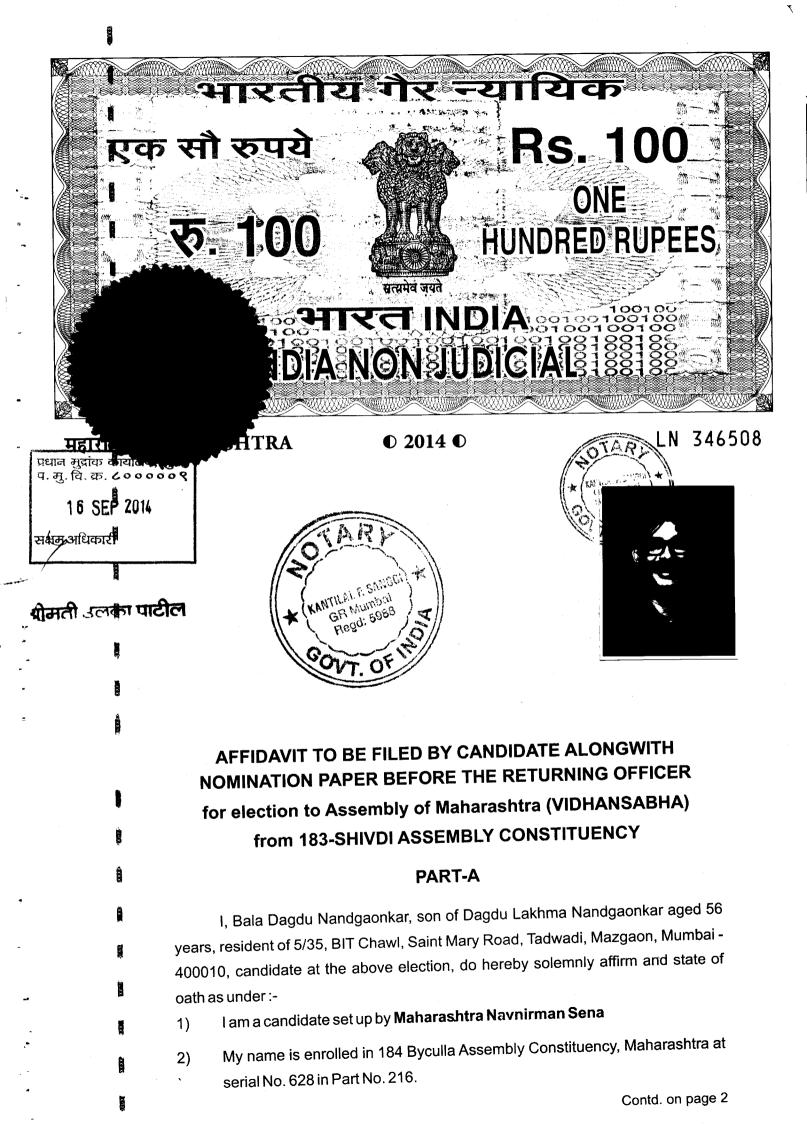

ANNEXURE-I 273 THE TERMUSTREET CALLY FOR ALFIDOVE 2 2 SEP 2014] (Merist No/Dates Marga-10 129 9 R 19 50 पात्रानाधारक पुटांदा विद्य स्थाना सह JYOTI P. DOOM LSV No 8000009 6, Kondaji Eldy No.3, Nr. Tata Hospital, Parel, Mumbei-400012. ज्ञासकीय कार्यसयाहतीर /म्यायालय सनोर प्रतिज्ञापत्र सार, करणेखठी क्रांक सागदा के जेमाध्यमत्ता याद्य . शासन आदेश हि . ०१ /०७ /२००४ नुसार) जा। कारणासाठी जाति पुडांक छोटी केसा खांपी त्याव कारणासके पुडांक ठरेडी केरवायपत्र ६ जीत्माल वापाधे पंशासका आहे . ٢A -3**001** 5 nuci 6988 G C